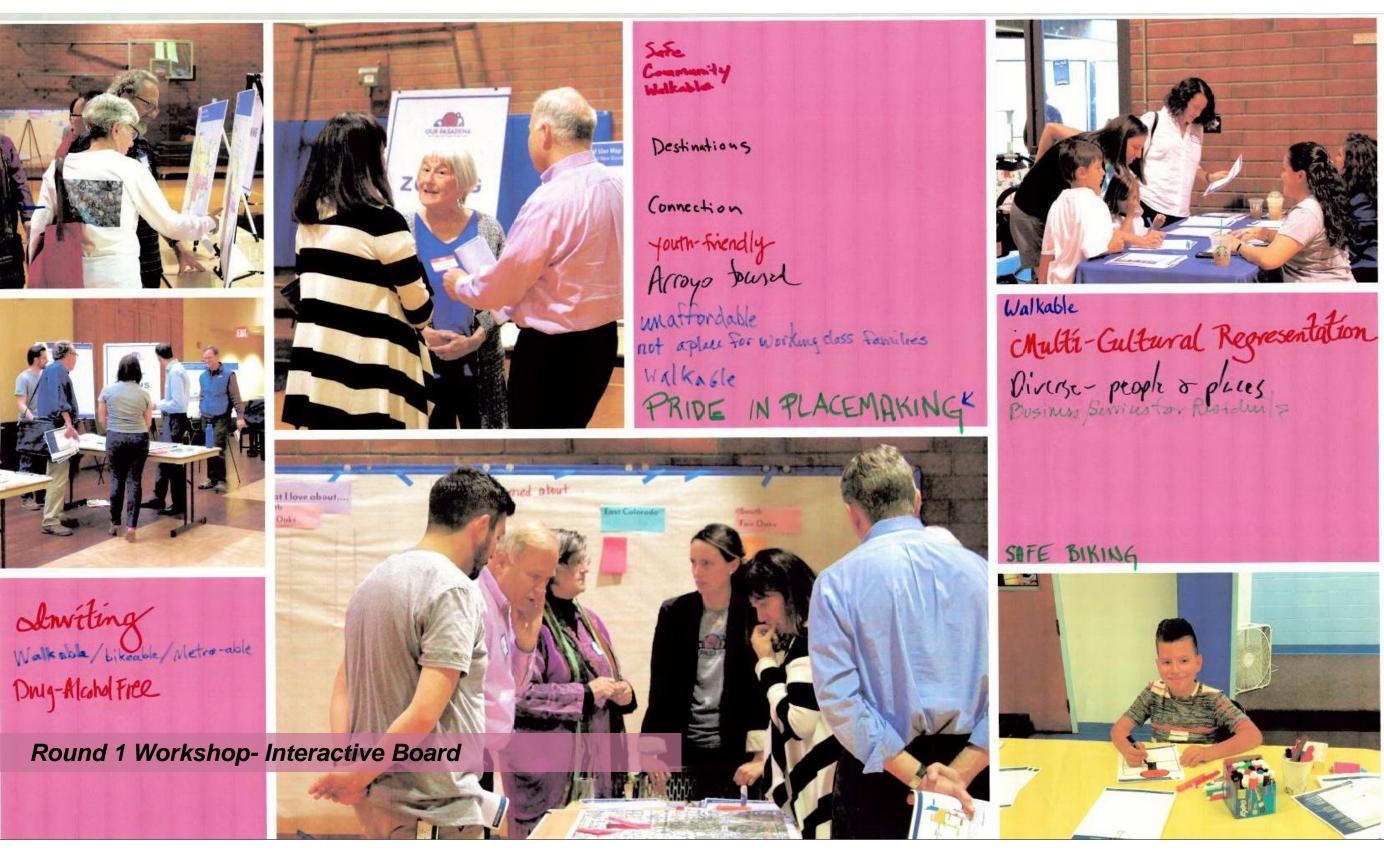

# What We Heard

To reaffirm what we heard, place a sticker beside the comments that are most important to you.