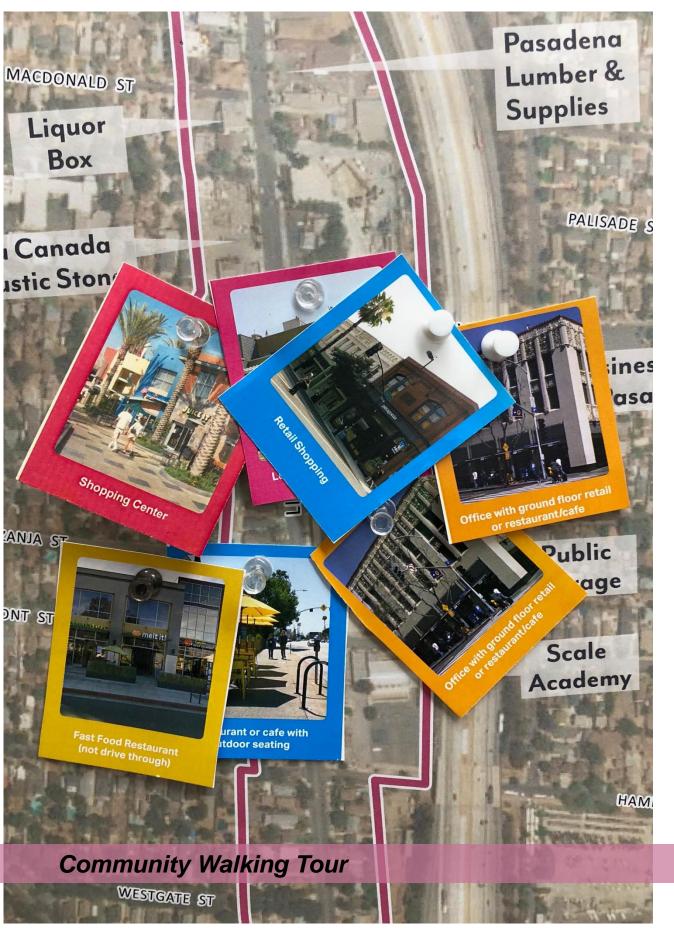

## NEIGHBORHOOD SERVING USES AND LOCAL JOBS

Preference for neighborhood serving uses that support and cater to youth and families

Support for mixed-use development that include neighborhood serving uses on the ground floor near Washington Blvd.

General desire to preserve and repurpose existing industrial uses/ land for future job opportunities, but facade and other improvements were expressed